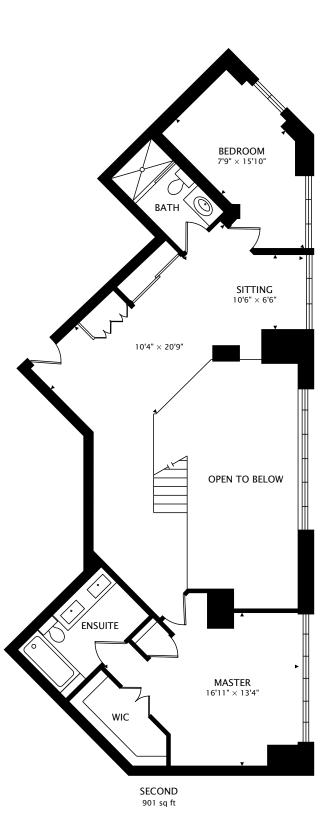

## 437 RONCESVALLES AVE #438 TORONTO, ON

PAGE 1 OF 2 3D TOUR: real.vision/437-roncesvalles-438

TOTAL 1899 sq ft

CAPTURED ON: 2 JUN 2020 DIMENSIONS, AREAS, LAYOUTS AND DETAILS ARE APPROXIMATE AND SHOULD BE CONSIDERED ILLUSTRATIVE ONLY.

## 437 RONCESVALLES AVE #438

REAL by Andrea Simone Photography real.vision | andreasimone.com

TOTAL 1899 sq ft

9 ft 

CAPTURED ON: 2 JUN 2020 DIMENSIONS, AREAS, LAYOUTS AND DETAILS ARE APPROXIMATE AND SHOULD BE CONSIDERED ILLUSTRATIVE ONLY.