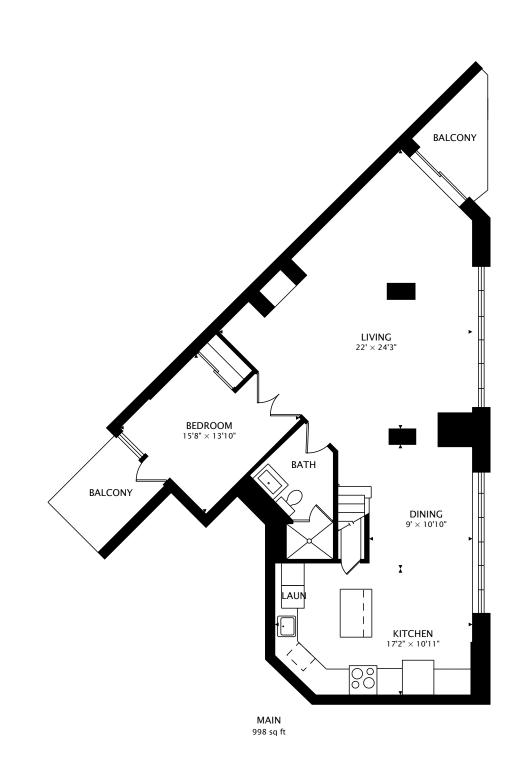

## 437 RONCESVALLES AVE #438 TORONTO, ON

PAGE 1 OF 2 3D TOUR: real.vision/437-roncesvalles-438

TOTAL 1899 sq ft

CAPTURED ON: 2 JUN 2020 DIMENSIONS, AREAS, LAYOUTS AND DETAILS ARE APPROXIMATE AND SHOULD BE CONSIDERED ILLUSTRATIVE ONLY.

## 437 RONCESVALLES AVE #438

REAL by Andrea Simone Photography real.vision | andreasimone.com

TOTAL 1899 sq ft

9 ft 

CAPTURED ON: 2 JUN 2020 DIMENSIONS, AREAS, LAYOUTS AND DETAILS ARE APPROXIMATE AND SHOULD BE CONSIDERED ILLUSTRATIVE ONLY.