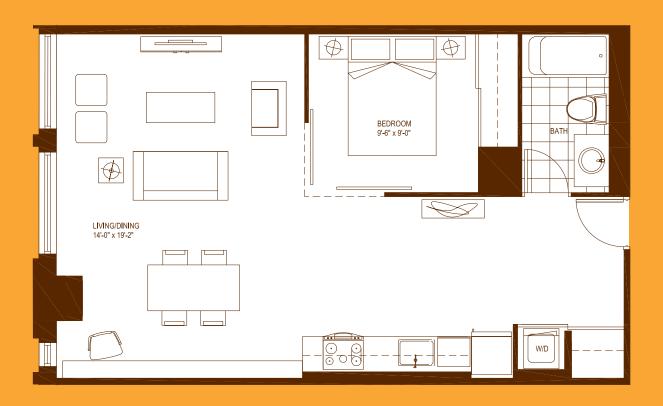

# **LUCIA**

2 BEDROOM 816 SQ.FT.





FLOORS 4-46, NO BALCONY ON 4TH FLOOR

#### **PANADA**

1 BEDROOM PLUS DEN 608 SQ.FT.





FLOORS 4-46, NO BALCONY ON 4TH FLOOR

#### ZANARDI

3 BEDROOM PLUS DEN 1264 SQ.FT.







## **VERARDO**

2 BEDROOM 724 SQ.FT.





# SAN PETRO

1 BEDROOM 696 SQ.FT.





# SAN MARCO

1 BEDROOM 775 SQ.FT.





## **PORTICO**

2 BEDROOM PLUS DEN 1090 SQ.FT.







FLOORS 4-46, NO BALCONY ON 4TH FLOOR

## **PALLEDRO**

1 BEDROOM 512 SQ.FT.





FLOORS 4-46. NO BALCONY ON 4TH FLOOR

## ARISTON

2 BEDROOM PLUS DEN 1222 SQ.FT.





#### ZANARDI

3 BEDROOM PLUS DEN 1264 SQ.FT.







# **ALBERONI**

2 BEDROOM 881 SQ.FT.





## BACINI

1 BEDROOM 680 SQ.FT.







#### **CANEVA**

1 BEDROOM 613 SQ.FT.





·

## **ELENA**

2 BEDROOM PLUS DEN 948 SQ.FT.





SECOND FLOOR

#### **FIERENZA**

2 BEDROOM PLUS DEN 1090 SQ.FT.





# GAMBERO

2 BEDROOM 843 SQ.FT.







FLOORS 4-30, NO BALCONY ON 4TH FLOOR

## **MERCATO**

1 BEDROOM 491 SQ.FT.







FLOORS 4-46

## **MOLINELLO**

1 BEDROOM 787 SQ.FT.







#### **MODENA**

1 BEDROOM 445 SQ.FT.





FLOORS 4-46

#### MIRA

2 BEDROOM 875 SQ.FT.





# **PALANCA**

2 BEDROOM 1033 SQ.FT.





## LAZZARO

2 BEDROOM PLUS DEN 1104 SQ.FT.





#### LIDO

1 BEDROOM 900 SQ.FT.





SECOND FLOOR