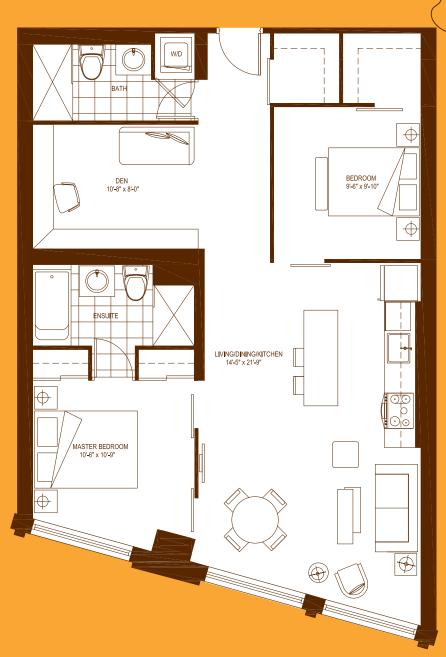

# **LUCIA**

2 BEDROOM 816 SQ.FT.





FLOORS 4-46, NO BALCONY ON 4TH FLOOR

#### **PANADA**

1 BEDROOM PLUS DEN 608 SQ.FT.





FLOORS 4-46, NO BALCONY ON 4TH FLOOR

#### ZANARDI

3 BEDROOM PLUS DEN 1264 SQ.FT.







## **VERARDO**

2 BEDROOM 724 SQ.FT.





# SAN PETRO

1 BEDROOM 696 SQ.FT.





# SAN MARCO

1 BEDROOM 775 SQ.FT.





## **PORTICO**

2 BEDROOM PLUS DEN 1090 SQ.FT.







FLOORS 4-46, NO BALCONY ON 4TH FLOOR

## **PALLEDRO**

1 BEDROOM 512 SQ.FT.





FLOORS 4-46. NO BALCONY ON 4TH FLOOR

## ARISTON

2 BEDROOM PLUS DEN 1222 SQ.FT.





#### ZANARDI

3 BEDROOM PLUS DEN 1264 SQ.FT.







# **ALBERONI**

2 BEDROOM 881 SQ.FT.





## BACINI

1 BEDROOM 680 SQ.FT.







#### **CANEVA**

1 BEDROOM 613 SQ.FT.





·

## **ELENA**

2 BEDROOM PLUS DEN 948 SQ.FT.





SECOND FLOOR

#### **FIERENZA**

2 BEDROOM PLUS DEN 1090 SQ.FT.





# GAMBERO

2 BEDROOM 843 SQ.FT.







FLOORS 4-30, NO BALCONY ON 4TH FLOOR

## **MERCATO**

1 BEDROOM 491 SQ.FT.







FLOORS 4-46

## **MOLINELLO**

1 BEDROOM 787 SQ.FT.







#### **MODENA**

1 BEDROOM 445 SQ.FT.





FLOORS 4-46

#### MIRA

2 BEDROOM 875 SQ.FT.





# **PALANCA**

2 BEDROOM 1033 SQ.FT.





## LAZZARO

2 BEDROOM PLUS DEN 1104 SQ.FT.





#### LIDO

1 BEDROOM 900 SQ.FT.





SECOND FLOOR