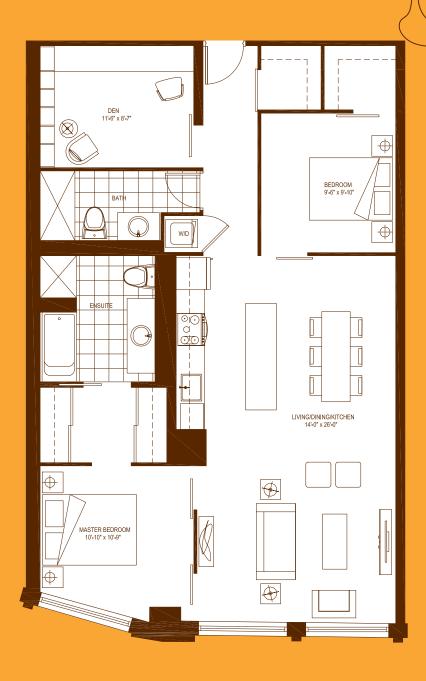

O BALCONY ON 4TH FLOOR

#### **PANADA**

1 BEDROOM PLUS DEN 608 SQ.FT.





FLOORS 4-46, NO BALCONY ON 4TH FLOOR

#### ZANARDI

3 BEDROOM PLUS DEN 1264 SQ.FT.







## **VERARDO**

2 BEDROOM 724 SQ.FT.





# SAN PETRO

1 BEDROOM 696 SQ.FT.





# SAN MARCO

1 BEDROOM 775 SQ.FT.





## **PORTICO**

2 BEDROOM PLUS DEN 1090 SQ.FT.







FLOORS 4-46, NO BALCONY ON 4TH FLOOR

## **PALLEDRO**

1 BEDROOM 512 SQ.FT.





FLOORS 4-46. NO BALCONY ON 4TH FLOOR

## ARISTON

2 BEDROOM PLUS DEN 1222 SQ.FT.





#### ZANARDI

3 BEDROOM PLUS DEN 1264 SQ.FT.







# **ALBERONI**

2 BEDROOM 881 SQ.FT.





## BACINI

1 BEDROOM 680 SQ.FT.







#### **CANEVA**

1 BEDROOM 613 SQ.FT.





·

## **ELENA**

2 BEDROOM PLUS DEN 948 SQ.FT.





SECOND FLOOR

#### **FIERENZA**

2 BEDROOM PLUS DEN 1090 SQ.FT.





# GAMBERO

2 BEDROOM 843 SQ.FT.







FLOORS 4-30, NO BALCONY ON 4TH FLOOR

## **MERCATO**

1 BEDROOM 491 SQ.FT.







FLOORS 4-46

## **MOLINELLO**

1 BEDROOM 787 SQ.FT.







#### **MODENA**

1 BEDROOM 445 SQ.FT.





FLOORS 4-46

#### MIRA

2 BEDROOM 875 SQ.FT.





# **PALANCA**

2 BEDROOM 1033 SQ.FT.





## LAZZARO

2 BEDROOM PLUS DEN 1104 SQ.FT.





#### LIDO

1 BEDROOM 900 SQ.FT.





SECOND FLOOR