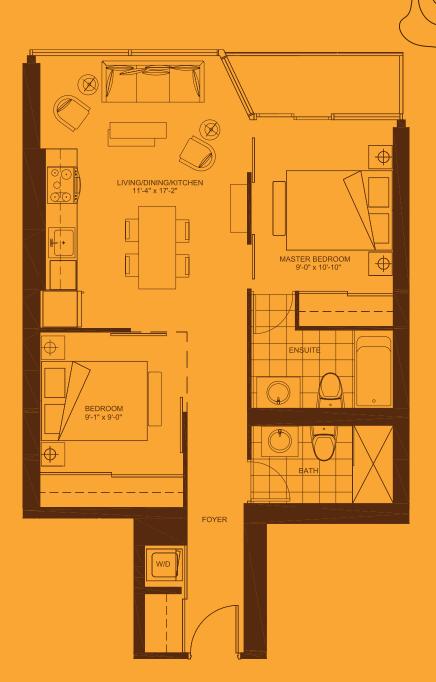

# **LUCIA**

2 BEDROOM 816 SQ.FT.





FLOORS 4-46, NO BALCONY ON 4TH FLOOR

#### **PANADA**

1 BEDROOM PLUS DEN 608 SQ.FT.





FLOORS 4-46, NO BALCONY ON 4TH FLOOR

#### ZANARDI

3 BEDROOM PLUS DEN 1264 SQ.FT.







## **VERARDO**

2 BEDROOM 724 SQ.FT.





# SAN PETRO

1 BEDROOM 696 SQ.FT.





# SAN MARCO

1 BEDROOM 775 SQ.FT.





## **PORTICO**

2 BEDROOM PLUS DEN 1090 SQ.FT.







FLOORS 4-46, NO BALCONY ON 4TH FLOOR

## **PALLEDRO**

1 BEDROOM 512 SQ.FT.





FLOORS 4-46. NO BALCONY ON 4TH FLOOR

## ARISTON

2 BEDROOM PLUS DEN 1222 SQ.FT.





#### ZANARDI

3 BEDROOM PLUS DEN 1264 SQ.FT.







# **ALBERONI**

2 BEDROOM 881 SQ.FT.





## BACINI

1 BEDROOM 680 SQ.FT.







#### **CANEVA**

1 BEDROOM 613 SQ.FT.





·

## **ELENA**

2 BEDROOM PLUS DEN 948 SQ.FT.





SECOND FLOOR

#### **FIERENZA**

2 BEDROOM PLUS DEN 1090 SQ.FT.





# GAMBERO

2 BEDROOM 843 SQ.FT.







FLOORS 4-30, NO BALCONY ON 4TH FLOOR

## **MERCATO**

1 BEDROOM 491 SQ.FT.







FLOORS 4-46

## **MOLINELLO**

1 BEDROOM 787 SQ.FT.







#### **MODENA**

1 B