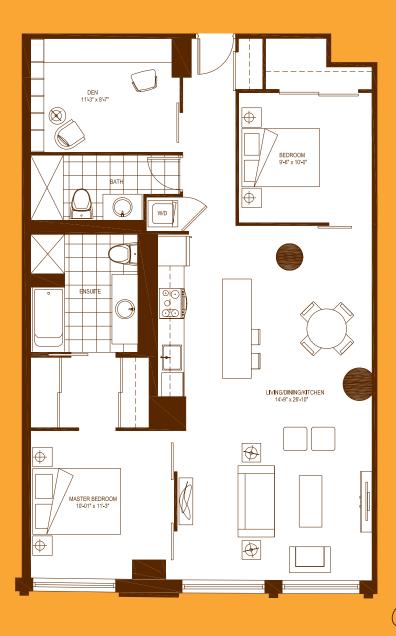

ON 4TH FLOOR

## **PALLEDRO**

1 BEDROOM 512 SQ.FT.





FLOORS 4-46. NO BALCONY ON 4TH FLOOR

## ARISTON

2 BEDROOM PLUS DEN 1222 SQ.FT.





#### ZANARDI

3 BEDROOM PLUS DEN 1264 SQ.FT.







# **ALBERONI**

2 BEDROOM 881 SQ.FT.





## BACINI

1 BEDROOM 680 SQ.FT.







#### **CANEVA**

1 BEDROOM 613 SQ.FT.





·

## **ELENA**

2 BEDROOM PLUS DEN 948 SQ.FT.





SECOND FLOOR

#### **FIERENZA**

2 BEDROOM PLUS DEN 1090 SQ.FT.





# GAMBERO

2 BEDROOM 843 SQ.FT.







FLOORS 4-30, NO BALCONY ON 4TH FLOOR

## **MERCATO**

1 BEDROOM 491 SQ.FT.







FLOORS 4-46

## **MOLINELLO**

1 BEDROOM 787 SQ.FT.







#### **MODENA**

1 BEDROOM 445 SQ.FT.





FLOORS 4-46

#### MIRA

2 BEDROOM 875 SQ.FT.





# **PALANCA**

2 BEDROOM 1033 SQ.FT.





## LAZZARO

2 BEDROOM PLUS DEN 1104 SQ.FT.





#### LIDO

1 BEDROOM 900 SQ.FT.





SECOND FLOOR