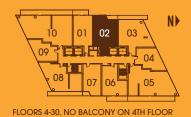

# **LUCIA**

2 BEDROOM 816 SQ.FT.





FLOORS 4-46, NO BALCONY ON 4TH FLOOR

#### **PANADA**

1 BEDROOM PLUS DEN 608 SQ.FT.





FLOORS 4-46, NO BALCONY ON 4TH FLOOR

#### ZANARDI

3 BEDROOM PLUS DEN 1264 SQ.FT.







## **VERARDO**

2 BEDROOM 724 SQ.FT.





# SAN PETRO

1 BEDROOM 696 SQ.FT.





# SAN MARCO

1 BEDROOM 775 SQ.FT.





## **PORTICO**

2 BEDROOM PLUS DEN 1090 SQ.FT.







FLOORS 4-46, NO BALCONY ON 4TH FLOOR

## **PALLEDRO**

1 BEDROOM 512 SQ.FT.





FLOORS 4-46. NO BALCONY ON 4TH FLOOR

## ARISTON

2 BEDROOM PLUS DEN 1222 SQ.FT.





#### ZANARDI

3 BEDROOM PLUS DEN 1264 SQ.FT.







# **ALBERONI**

2 BEDROOM 881 SQ.FT.





## BACINI

1 BEDROOM 680 SQ.FT.







#### **CANEVA**

1 BEDROOM 613 SQ.FT.





·

## **ELENA**

2 BEDROOM PLUS DEN 948 SQ.FT.





SECOND FLOOR

#### **FIERENZA**

2 BEDROOM PLUS DEN 1090 SQ.FT.





# GAMBERO

2 BEDROOM 843 SQ.FT.







FLOORS 4-30, NO BALCONY ON 4TH FLOOR

## **MERCATO**

1 BEDROOM 491 SQ.FT.







FLOORS 4-46

## **MOLINELLO**

1 BEDROOM 787 SQ.FT.







#### **MODENA**

1 BED