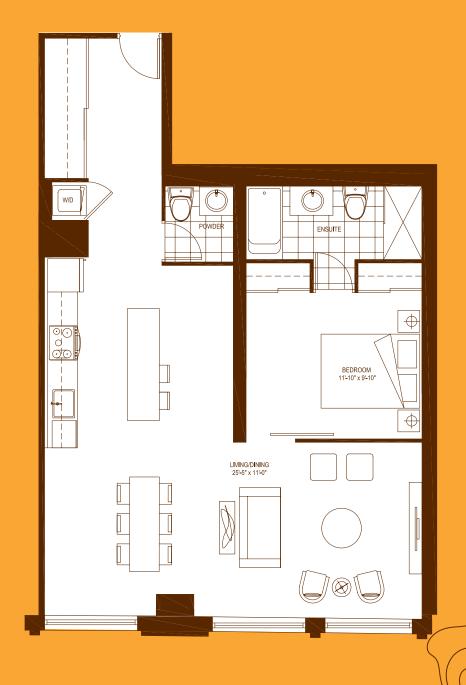

ROOM 512 SQ.FT.





FLOORS 4-46. NO BALCONY ON 4TH FLOOR

## ARISTON

2 BEDROOM PLUS DEN 1222 SQ.FT.





#### ZANARDI

3 BEDROOM PLUS DEN 1264 SQ.FT.







# **ALBERONI**

2 BEDROOM 881 SQ.FT.





## BACINI

1 BEDROOM 680 SQ.FT.







#### **CANEVA**

1 BEDROOM 613 SQ.FT.





·

## **ELENA**

2 BEDROOM PLUS DEN 948 SQ.FT.





SECOND FLOOR

#### **FIERENZA**

2 BEDROOM PLUS DEN 1090 SQ.FT.





# GAMBERO

2 BEDROOM 843 SQ.FT.







FLOORS 4-30, NO BALCONY ON 4TH FLOOR

## **MERCATO**

1 BEDROOM 491 SQ.FT.







FLOORS 4-46

## **MOLINELLO**

1 BEDROOM 787 SQ.FT.







#### **MODENA**

1 BEDROOM 445 SQ.FT.





FLOORS 4-46

#### MIRA

2 BEDROOM 875 SQ.FT.





# **PALANCA**

2 BEDROOM 1033 SQ.FT.





## LAZZARO

2 BEDROOM PLUS DEN 1104 SQ.FT.





#### LIDO

1 BEDROOM 900 SQ.FT.





SECOND FLOOR