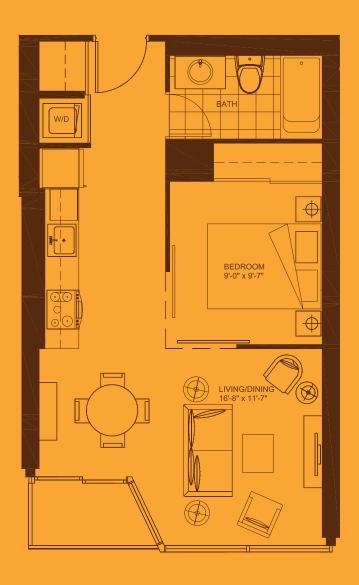

## **MERCATO**

1 BEDROOM 491 SQ.FT.

FLOORS 4-46

#### **MODENA**

1 BEDROOM 445 SQ.FT.

FLOORS 4-46