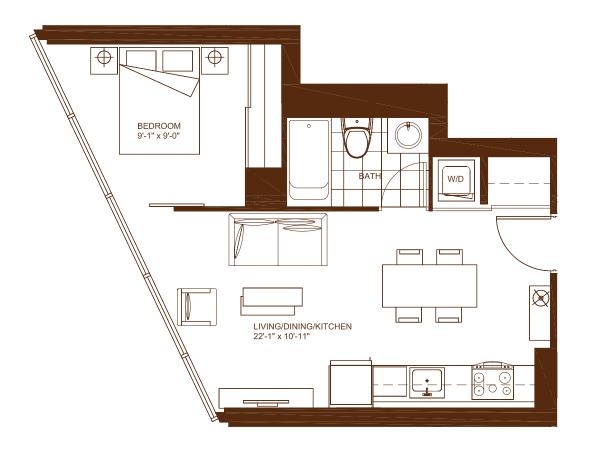

BEDROOM 696 SQ.FT.





# SAN MARCO

1 BEDROOM 775 SQ.FT.





## **PORTICO**

2 BEDROOM PLUS DEN 1090 SQ.FT.







FLOORS 4-46, NO BALCONY ON 4TH FLOOR

## **PALLEDRO**

1 BEDROOM 512 SQ.FT.





FLOORS 4-46. NO BALCONY ON 4TH FLOOR

## ARISTON

2 BEDROOM PLUS DEN 1222 SQ.FT.





#### ZANARDI

3 BEDROOM PLUS DEN 1264 SQ.FT.







# **ALBERONI**

2 BEDROOM 881 SQ.FT.





## BACINI

1 BEDROOM 680 SQ.FT.







#### **CANEVA**

1 BEDROOM 613 SQ.FT.





·

## **ELENA**

2 BEDROOM PLUS DEN 948 SQ.FT.





SECOND FLOOR

#### **FIERENZA**

2 BEDROOM PLUS DEN 1090 SQ.FT.





# GAMBERO

2 BEDROOM 843 SQ.FT.







FLOORS 4-30, NO BALCONY ON 4TH FLOOR

## **MERCATO**

1 BEDROOM 491 SQ.FT.







FLOORS 4-46

## **MOLINELLO**

1 BEDROOM 787 SQ.FT.







#### **MODENA**

1 BEDROOM 445 SQ.FT.





FLOORS 4-46

#### MIRA

2 BEDROOM 875 SQ.FT.





# **PALANCA**

2 BEDROOM 1033 SQ.FT.





## LAZZARO

2 BEDROOM PLUS DEN 1104 SQ.FT.





#### LIDO

1 BEDROOM 900 SQ.FT.





SECOND FLOOR