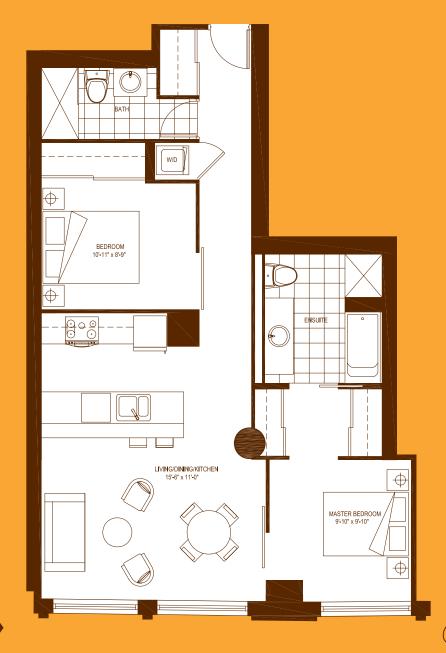

## **PORTICO**

2 BEDROOM PLUS DEN 1090 SQ.FT.

FLOORS 4-46, NO BALCONY ON 4TH FLOOR

#### **FIERENZA**

2 BEDROOM PLUS DEN 1090 SQ.FT.