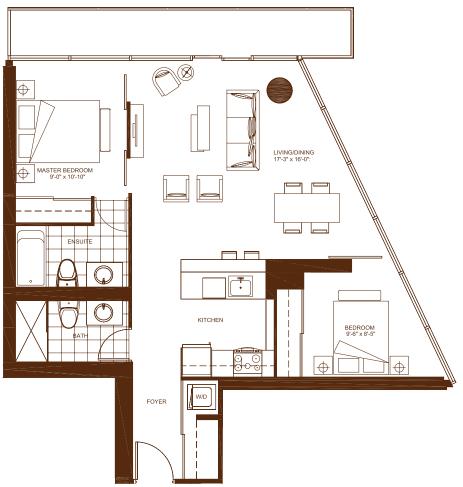

1 BEDROOM PLUS DEN 608 SQ.FT.





FLOORS 4-46, NO BALCONY ON 4TH FLOOR

#### ZANARDI

3 BEDROOM PLUS DEN 1264 SQ.FT.







## **VERARDO**

2 BEDROOM 724 SQ.FT.





# SAN PETRO

1 BEDROOM 696 SQ.FT.





# SAN MARCO

1 BEDROOM 775 SQ.FT.





## **PORTICO**

2 BEDROOM PLUS DEN 1090 SQ.FT.







FLOORS 4-46, NO BALCONY ON 4TH FLOOR

## **PALLEDRO**

1 BEDROOM 512 SQ.FT.





FLOORS 4-46. NO BALCONY ON 4TH FLOOR

## ARISTON

2 BEDROOM PLUS DEN 1222 SQ.FT.





#### ZANARDI

3 BEDROOM PLUS DEN 1264 SQ.FT.







# **ALBERONI**

2 BEDROOM 881 SQ.FT.





## BACINI

1 BEDROOM 680 SQ.FT.







#### **CANEVA**

1 BEDROOM 613 SQ.FT.





·

## **ELENA**

2 BEDROOM PLUS DEN 948 SQ.FT.





SECOND FLOOR

#### **FIERENZA**

2 BEDROOM PLUS DEN 1090 SQ.FT.





# GAMBERO

2 BEDROOM 843 SQ.FT.







FLOORS 4-30, NO BALCONY ON 4TH FLOOR

## **MERCATO**

1 BEDROOM 491 SQ.FT.







FLOORS 4-46

## **MOLINELLO**

1 BEDROOM 787 SQ.FT.







#### **MODENA**

1 BEDROOM 445 SQ.FT.





FLOORS 4-46

#### MIRA

2 BEDROOM 875 SQ.FT.





# **PALANCA**

2 BEDROOM 1033 SQ.FT.





## LAZZARO

2 BEDROOM PLUS DEN 1104 SQ.FT.





#### LIDO

1 BEDROOM 900 SQ.FT.





SECOND FLOOR