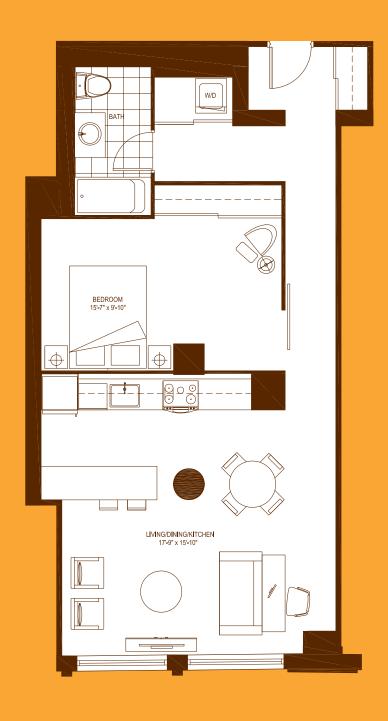

**

2 BEDROOM 724 SQ.FT.





# SAN PETRO

1 BEDROOM 696 SQ.FT.





# SAN MARCO

1 BEDROOM 775 SQ.FT.





## **PORTICO**

2 BEDROOM PLUS DEN 1090 SQ.FT.







FLOORS 4-46, NO BALCONY ON 4TH FLOOR

## **PALLEDRO**

1 BEDROOM 512 SQ.FT.





FLOORS 4-46. NO BALCONY ON 4TH FLOOR

## ARISTON

2 BEDROOM PLUS DEN 1222 SQ.FT.





#### ZANARDI

3 BEDROOM PLUS DEN 1264 SQ.FT.







# **ALBERONI**

2 BEDROOM 881 SQ.FT.





## BACINI

1 BEDROOM 680 SQ.FT.







#### **CANEVA**

1 BEDROOM 613 SQ.FT.





·

## **ELENA**

2 BEDROOM PLUS DEN 948 SQ.FT.





SECOND FLOOR

#### **FIERENZA**

2 BEDROOM PLUS DEN 1090 SQ.FT.





# GAMBERO

2 BEDROOM 843 SQ.FT.







FLOORS 4-30, NO BALCONY ON 4TH FLOOR

## **MERCATO**

1 BEDROOM 491 SQ.FT.







FLOORS 4-46

## **MOLINELLO**

1 BEDROOM 787 SQ.FT.







#### **MODENA**

1 BEDROOM 445 SQ.FT.





FLOORS 4-46

#### MIRA

2 BEDROOM 875 SQ.FT.





# **PALANCA**

2 BEDROOM 1033 SQ.FT.





## LAZZARO

2 BEDROOM PLUS DEN 1104 SQ.FT.





#### LIDO

1 BEDROOM 900 SQ.FT.





SECOND FLOOR