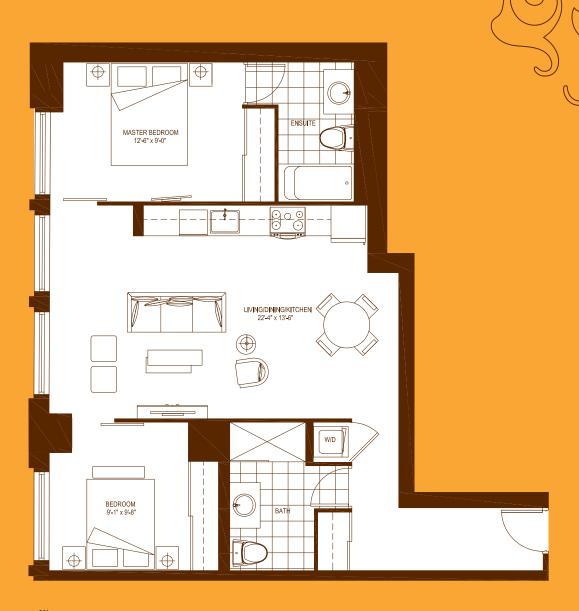

# **LUCIA**

2 BEDROOM 816 SQ.FT.





FLOORS 4-46, NO BALCONY ON 4TH FLOOR

#### **PANADA**

1 BEDROOM PLUS DEN 608 SQ.FT.





FLOORS 4-46, NO BALCONY ON 4TH FLOOR

#### ZANARDI

3 BEDROOM PLUS DEN 1264 SQ.FT.







## **VERARDO**

2 BEDROOM 724 SQ.FT.





# SAN PETRO

1 BEDROOM 696 SQ.FT.





# SAN MARCO

1 BEDROOM 775 SQ.FT.





## **PORTICO**

2 BEDROOM PLUS DEN 1090 SQ.FT.







FLOORS 4-46, NO BALCONY ON 4TH FLOOR

## **PALLEDRO**

1 BEDROOM 512 SQ.FT.





FLOORS 4-46. NO BALCONY ON 4TH FLOOR

## ARISTON

2 BEDROOM PLUS DEN 1222 SQ.FT.





#### ZANARDI

3 BEDROOM PLUS DEN 1264 SQ.FT.







# **ALBERONI**

2 BEDROOM 881 SQ.FT.





## BACINI

1 BEDROOM 680 SQ.FT.







#### **CANEVA**

1 BEDROOM 613 SQ.FT.





·

## **ELENA**

2 BEDROOM PLUS DEN 948 SQ.FT.





SECOND FLOOR

#### **FIERENZA**

2 BEDROOM PLUS DEN 1090 SQ.FT.





# GAMBERO

2 BEDROOM 843 SQ.FT.







FLOORS 4-30, NO BALCONY ON 4TH FLOOR

## **MERCATO**

1 BEDROOM 491 SQ.FT.







FLOORS 4-46

## **MOLINELLO**

1 BEDROOM 787 SQ.FT.







#### **MODENA**

1 BEDROOM 445 SQ.FT.





FLOORS 4-46

#### MIRA

2 BEDROOM 875 SQ.FT.





# **PALANCA**

2 BEDROOM 1033 SQ.FT.





## LAZZARO

2 BEDROOM PLUS DEN 1104 SQ.FT.





#### LIDO

1 BEDROOM 900 SQ.FT.





SECOND FLOOR