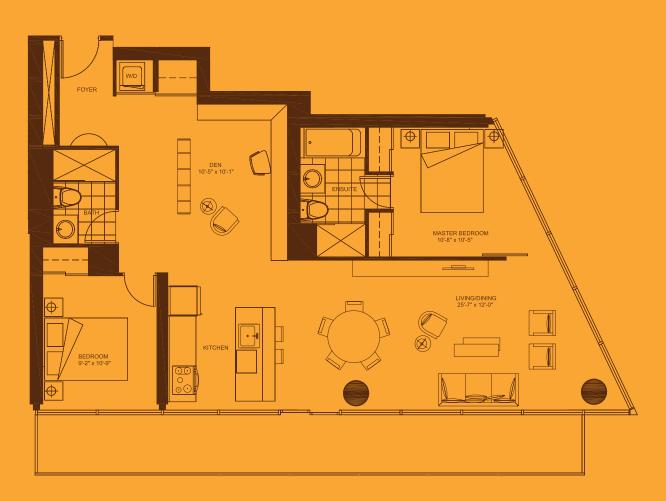

# **LUCIA**

2 BEDROOM 816 SQ.FT.





FLOORS 4-46, NO BALCONY ON 4TH FLOOR

#### **PANADA**

1 BEDROOM PLUS DEN 608 SQ.FT.





FLOORS 4-46, NO BALCONY ON 4TH FLOOR

#### ZANARDI

3 BEDROOM PLUS DEN 1264 SQ.FT.







## **VERARDO**

2 BEDROOM 724 SQ.FT.





# SAN PETRO

1 BEDROOM 696 SQ.FT.





# SAN MARCO

1 BEDROOM 775 SQ.FT.





## **PORTICO**

2 BEDROOM PLUS DEN 1090 SQ.FT.







FLOORS 4-46, NO BALCONY ON 4TH FLOOR

## **PALLEDRO**

1 BEDROOM 512 SQ.FT.





FLOORS 4-46. NO BALCONY ON 4TH FLOOR

## ARISTON

2 BEDROOM PLUS DEN 1222 SQ.FT.





#### ZANARDI

3 BEDROOM PLUS DEN 1264 SQ.FT.







# **ALBERONI**

2 BEDROOM 881 SQ.FT.





## BACINI

1 BEDROOM 680 SQ.FT.







#### **CANEVA**

1 BEDROOM 613 SQ.FT.





·

## **ELENA**

2 BEDROOM PLUS DEN 948 SQ.FT.





SECOND FLOOR

#### **FIERENZA**

2 BEDROOM PLUS DEN 1090 SQ.FT.





# GAMBERO

2 BEDROOM 843 SQ.FT.







FLOORS 4-30, NO BALCONY ON 4TH FLOOR

## **MERCATO**

1 BEDROOM 491 SQ.FT.







FLOORS 4-46

## **MOLINELLO**

1 BEDROOM 787 SQ.FT.







#### **MODENA**

1 BEDROOM 445 SQ.FT.





FLOORS 4-46

#### MIRA

2 BEDROOM 875 SQ.FT.





# **PALANCA**

2 BEDROOM 1033 SQ.FT.





## LAZZARO

2 BED