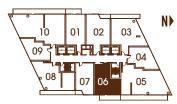

# **LUCIA**

2 BEDROOM 816 SQ.FT.





FLOORS 4-46, NO BALCONY ON 4TH FLOOR

#### **PANADA**

1 BEDROOM PLUS DEN 608 SQ.FT.





FLOORS 4-46, NO BALCONY ON 4TH FLOOR

#### ZANARDI

3 BEDROOM PLUS DEN 1264 SQ.FT.







## **VERARDO**

2 BEDROOM 724 SQ.FT.





# SAN PETRO

1 BEDROOM 696 SQ.FT.





# SAN MARCO

1 BEDROOM 775 SQ.FT.





## **PORTICO**

2 BEDROOM PLUS DEN 1090 SQ.FT.







FLOORS 4-46, NO BALCONY ON 4TH FLOOR

## **PALLEDRO**

1 BEDROOM 512 SQ.FT.





FLOORS 4-46. NO BALCONY ON 4TH FLOOR

## ARISTON

2 BEDROOM PLUS DEN 1222 SQ.FT.





#### ZANARDI

3 BEDROOM PLUS DEN 1264 SQ.FT.







# **ALBERONI**

2 BEDROOM 881 SQ.FT.





## BACINI

1 BEDROOM 680 SQ.FT.







#### **CANEVA**

1 BEDROOM 613 SQ.FT.





·

## **ELENA**

2 BEDROOM PLUS DEN 948 SQ.FT.





SECOND FLOOR

#### **FIERENZA**

2 BEDROOM PLUS DEN 1090 SQ.FT.





# GAMBERO

2 BEDROOM 843 SQ.FT.







FLOORS 4-30, NO BALCONY ON 4TH