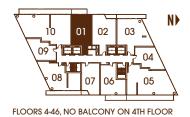

# **LUCIA**

2 BEDROOM 816 SQ.FT.





FLOORS 4-46, NO BALCONY ON 4TH FLOOR

#### **PANADA**

1 BEDROOM PLUS DEN 608 SQ.FT.





FLOORS 4-46, NO BALCONY ON 4TH FLOOR

#### ZANARDI

3 BEDROOM PLUS DEN 1264 SQ.FT.







## **VERARDO**

2 BEDROOM 724 SQ.FT.





# SAN PETRO

1 BEDROOM 696 SQ.FT.





# SAN MARCO

1 BEDROOM 775 SQ.FT.





## **PORTICO**

2 BEDROOM PLUS DEN 1090 SQ.FT.







FLOORS 4-46, NO BALCONY ON 4TH FLOOR

## **PALLEDRO**

1 BEDROOM 512 SQ.FT.





FLOORS 4-46. NO BALCONY ON 4TH FLOOR

## ARISTON

2 BEDROOM PLUS DEN 1222 SQ.FT.





#### ZANARDI

3 BEDROOM PLUS DEN 1264 SQ.FT.







# **ALBERONI**

2 BEDROOM 881 SQ.FT.





## BACINI

1 BEDROOM 680 SQ.FT.







#### **CANEVA**

1 BEDROOM 613 SQ.FT.





·

## **ELENA**

2 BEDROOM PLUS DEN 948 SQ.FT.





SECOND FLOOR

#### **FIERENZA**

2 BEDROOM PLUS DEN 1090 SQ.FT.





# GAMBERO

2 BEDROOM 843 SQ.FT.







FLOORS 4-30, NO BALCONY ON 4TH FLOOR

## **MERCATO**

1 BEDROOM 491 SQ.FT.







FLOORS 4-46

## **MOLINELLO**

1 BEDROOM 787 SQ.FT.







#### **MODENA**

1 BEDROOM 445 SQ.FT.





FLOORS 4-46

#### MIRA

2 BEDROOM 875 SQ.FT.





# **PALANCA**

2 BEDROOM 1033 SQ.FT.





## LAZZARO

2 BEDROOM PLUS DEN 1104 SQ.FT.





#### LIDO

1 BEDROOM 900 SQ.FT.





SECOND FLOOR