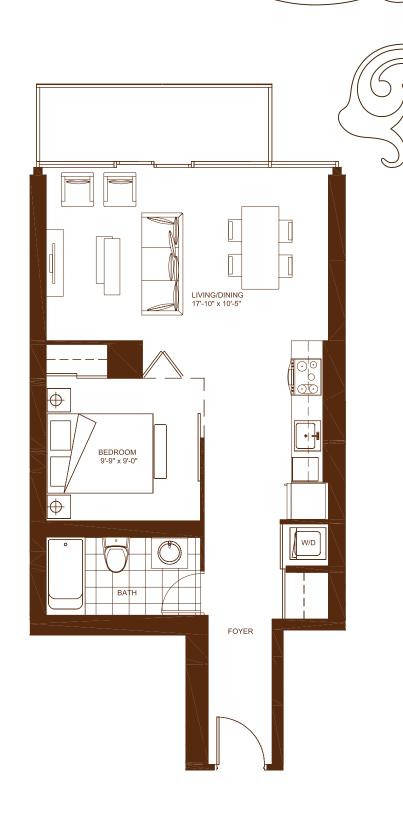

# **LUCIA**

2 BEDROOM 816 SQ.FT.





FLOORS 4-46, NO BALCONY ON 4TH FLOOR

#### **PANADA**

1 BEDROOM PLUS DEN 608 SQ.FT.





FLOORS 4-46, NO BALCONY ON 4TH FLOOR

#### ZANARDI

3 BEDROOM PLUS DEN 1264 SQ.FT.







## **VERARDO**

2 BEDROOM 724 SQ.FT.





# SAN PETRO

1 BEDROOM 696 SQ.FT.





# SAN MARCO

1 BEDROOM 775 SQ.FT.





## **PORTICO**

2 BEDROOM PLUS DEN 1090 SQ.FT.







FLOORS 4-46, NO BALCONY ON 4TH FLOOR

## **PALLEDRO**

1 BEDROOM 512 SQ.FT.





FLOORS 4-46. NO BALCONY ON 4TH FLOOR

## ARISTON

2 BEDROOM PLUS DEN 1222 SQ.FT.





#### ZANARDI

3 BEDROOM PLUS DEN 1264 SQ.FT.







# **ALBERONI**

2 BEDROOM 881 SQ.FT.





## BACINI

1 BEDROOM 680 SQ.FT.







#### **CANEVA**

1 BEDROOM 613 SQ.FT.





·

## **ELENA**

2 BEDROOM PLUS DEN 948 SQ.FT.





SECOND FLOOR

#### **FIERENZA**

2 BEDROOM PLUS DEN 1090 SQ.FT.





# GAMBERO

2 BEDROOM 843 SQ.FT.







FLOORS 4-30, NO BALCONY ON 4TH FLOOR

## **MERCATO**

1 BEDROOM 491 SQ.FT.







FLOORS 4-46

## **MOLINELLO**

1 BEDROOM 787 SQ.FT.







#### **MODENA**

1 BEDROOM 445 SQ.FT.





FLOORS 4-46

#### MIRA

2 BEDROOM 875 SQ.FT.





# **PALANCA**

2 BEDROOM 1033 SQ.FT.





## LAZZARO

2 BEDROOM PLUS DEN 1104 SQ.FT.





#### LIDO

1 BEDROOM 900 SQ.FT.





SECOND FLOOR