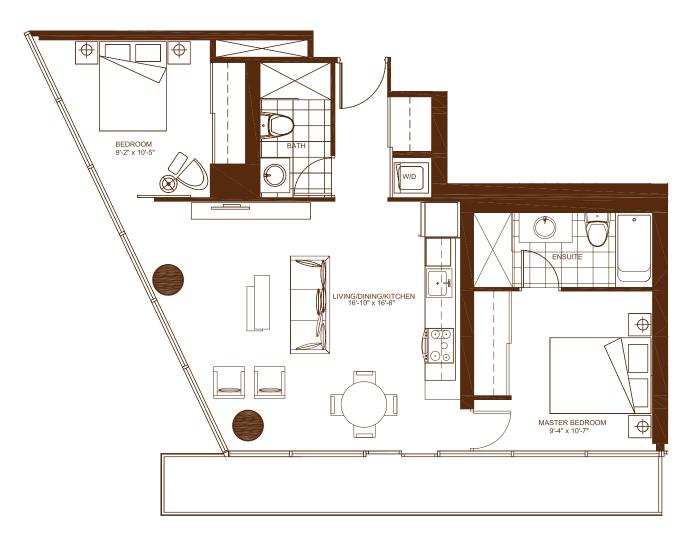

# **LUCIA**

2 BEDROOM 816 SQ.FT.





FLOORS 4-46, NO BALCONY ON 4TH FLOOR

#### **PANADA**

1 BEDROOM PLUS DEN 608 SQ.FT.





FLOORS 4-46, NO BALCONY ON 4TH FLOOR

#### ZANARDI

3 BEDROOM PLUS DEN 1264 SQ.FT.







## **VERARDO**

2 BEDROOM 724 SQ.FT.





# SAN PETRO

1 BEDROOM 696 SQ.FT.





# SAN MARCO

1 BEDROOM 775 SQ.FT.





## **PORTICO**

2 BEDROOM PLUS DEN 1090 SQ.FT.







FLOORS 4-46, NO BALCONY ON 4TH FLOOR

## **PALLEDRO**

1 BEDROOM 512 SQ.FT.





FLOORS 4-46. NO BALCONY ON 4TH FLOOR

## ARISTON

2 BEDROOM PLUS DEN 1222 SQ.FT.





#### ZANARDI

3 BEDROOM PLUS DEN 1264 SQ.FT.







# **ALBERONI**

2 BEDROOM 881 SQ.FT.





## BACINI

1 BEDROOM 680 SQ.FT.







#### **CANEVA**

1 BEDROOM 613 SQ.FT.





·

## **ELENA**

2 BEDROOM PLUS DEN 948 SQ.FT.





SECOND FLOOR

#### **FIERENZA**

2 BEDROOM PLUS