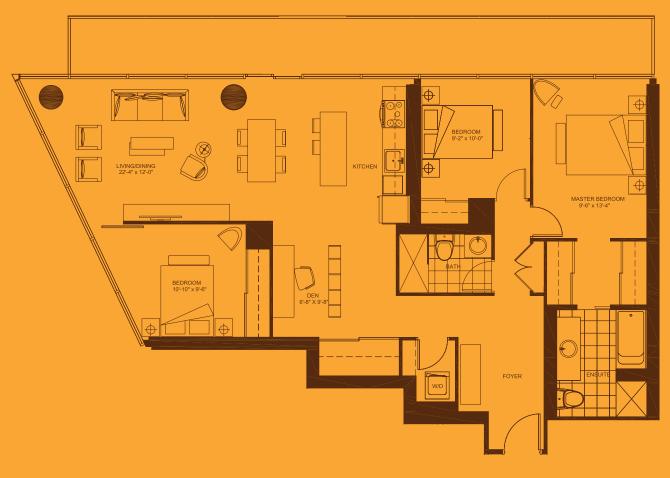

# **LUCIA**

2 BEDROOM 816 SQ.FT.





FLOORS 4-46, NO BALCONY ON 4TH FLOOR

#### **PANADA**

1 BEDROOM PLUS DEN 608 SQ.FT.





FLOORS 4-46, NO BALCONY ON 4TH FLOOR

#### ZANARDI

3 BEDROOM PLUS DEN 1264 SQ.FT.







## **VERARDO**

2 BEDROOM 724 SQ.FT.





# SAN PETRO

1 BEDROOM 696 SQ.FT.





# SAN MARCO

1 BEDROOM 775 SQ.FT.





## **PORTICO**

2 BEDROOM PLUS DEN 1090 SQ.FT.







FLOORS 4-46, NO BALCONY ON 4TH FLOOR

## **PALLEDRO**

1 BEDROOM 512 SQ.FT.





FLOORS 4-46. NO BALCONY ON 4TH FLOOR

## ARISTON

2 BEDROOM PLUS DEN 1222 SQ.FT.





#### ZANARDI

3 BEDROOM PLUS DEN 1264 SQ.FT.







# **ALBERONI**

2 BEDROOM 881 SQ.FT.





## BACINI

1 BEDROOM 680 SQ.FT.







#### **CANEVA**

1 BEDROOM 613 SQ.FT.





·

## **ELENA**

2 BEDROOM PLUS DEN 948 SQ.FT.





SECOND FLOOR

#### **FIERENZA**

2 BEDROOM PLUS DEN 1090 SQ.FT.





# GAMBERO

2 BEDROOM 843 SQ.FT.







FLOORS 4-30, NO BALCONY ON 4TH FLOOR

## **MERCATO**

1 BEDROOM 491 SQ.FT.







FLOORS 4-46

## **MOLINELLO**

1 BEDR