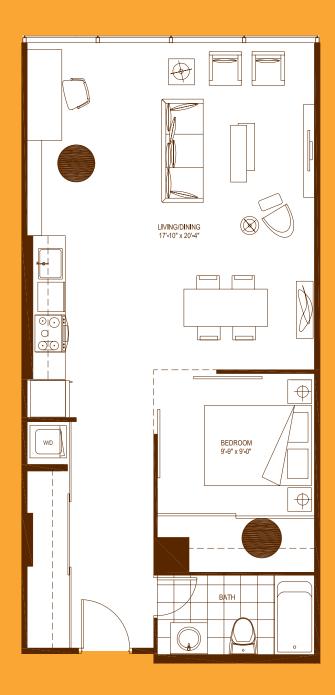

# **LUCIA**

2 BEDROOM 816 SQ.FT.





FLOORS 4-46, NO BALCONY ON 4TH FLOOR

#### **PANADA**

1 BEDROOM PLUS DEN 608 SQ.FT.





FLOORS 4-46, NO BALCONY ON 4TH FLOOR

#### ZANARDI

3 BEDROOM PLUS DEN 1264 SQ.FT.







## **VERARDO**

2 BEDROOM 724 SQ.FT.





# SAN PETRO

1 BEDROOM 696 SQ.FT.





# SAN MARCO

1 BEDROOM 775 SQ.FT.





## **PORTICO**

2 BEDROOM PLUS DEN 1090 SQ.FT.







FLOORS 4-46, NO BALCONY ON 4TH FLOOR

## **PALLEDRO**

1 BEDROOM 512 SQ.FT.





FLOORS 4-46. NO BALCONY ON 4TH FLOOR

## ARISTON

2 BEDROOM PLUS DEN 1222 SQ.FT.





#### ZANARDI

3 BEDROOM PLUS DEN 1264 SQ.FT.







# **ALBERONI**

2 BEDROOM 881 SQ.FT.





## BACINI

1 BEDROOM 680 SQ.FT.







#### **CANEVA**

1 BEDROOM 613 SQ.FT.





·

## **ELENA**

2 BEDROOM PLUS DEN 948 SQ.FT.





SECOND FLOOR

#### **FIERENZA**

2 BEDROOM PLUS DEN 1090 SQ.FT.





# GAMBERO

2 BEDROOM 843 SQ.FT.







FLOORS 4-30, NO BALCONY ON 4TH FLOOR

## **MERCATO**

1 BEDROOM 491 SQ.FT.







FLOORS 4-46

## **MOLINELLO**

1 BEDROOM 787 SQ.FT.







#### **MODENA**

1 BEDROOM 445 SQ.FT.





FLOORS 4-46

###