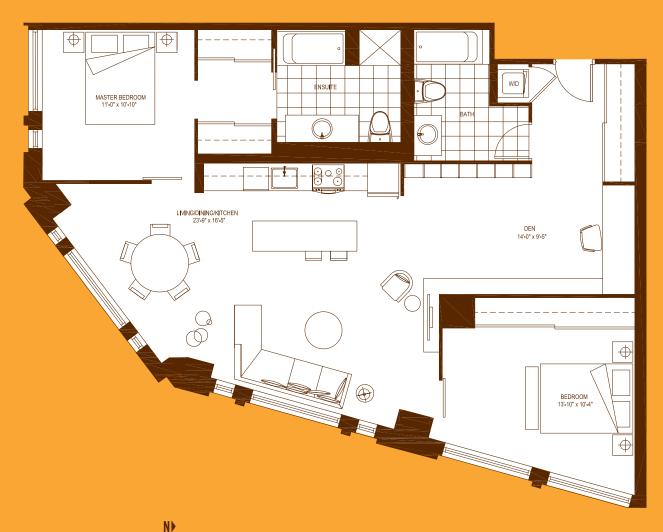

# **LUCIA**

2 BEDROOM 816 SQ.FT.





FLOORS 4-46, NO BALCONY ON 4TH FLOOR

#### **PANADA**

1 BEDROOM PLUS DEN 608 SQ.FT.





FLOORS 4-46, NO BALCONY ON 4TH FLOOR

#### ZANARDI

3 BEDROOM PLUS DEN 1264 SQ.FT.







## **VERARDO**

2 BEDROOM 724 SQ.FT.





# SAN PETRO

1 BEDROOM 696 SQ.FT.





# SAN MARCO

1 BEDROOM 775 SQ.FT.





## **PORTICO**

2 BEDROOM PLUS DEN 1090 SQ.FT.







FLOORS 4-46, NO BALCONY ON 4TH FLOOR

## **PALLEDRO**

1 BEDROOM 512 SQ.FT.





FLOORS 4-46. NO BALCONY ON 4TH FLOOR

## ARISTON

2 BEDROOM PLUS DEN 1222 SQ.FT.





#### ZANARDI

3 BEDROOM PLUS DEN 1264 SQ.FT.







# **ALBERONI**

2 BEDROOM 881 SQ.FT.





## BACINI

1 BEDROOM 680 SQ.FT.







#### **CANEVA**

1 BEDROOM 613 SQ.FT.





·

## **ELENA**

2 BEDROOM PLUS DEN 948 SQ.FT.





SECOND FLOOR

#### **FIERENZA**

2 BEDROOM PLUS DEN 1090 SQ.FT.





# GAMBERO

2 BEDROOM 843 SQ.FT.







FLOORS 4-30, NO BALCONY ON 4TH FLOOR

## **MERCATO**

1 BEDROOM 491 SQ.FT.







FLOORS 4-46

## **MOLINELLO**

1 BEDROOM 787 SQ.FT.







#### **MODENA**

1 BEDROOM 445 SQ.FT.





FLOORS 4-46

#### MIRA

2 BEDROOM 875 SQ.FT.





# **PALANCA**

2 BEDROOM 1033 SQ.FT.





## LAZZARO

2 BEDROOM PLUS DEN 1104 SQ.FT.





#### LIDO

1 BEDROOM 900 SQ.FT.





SECOND FLOOR