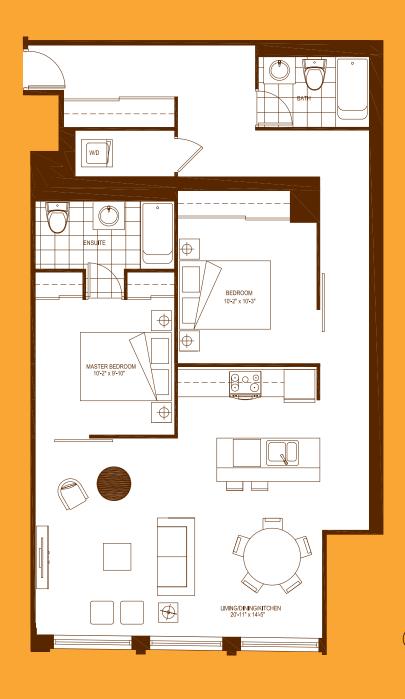

S DEN 1090 SQ.FT.







FLOORS 4-46, NO BALCONY ON 4TH FLOOR

## **PALLEDRO**

1 BEDROOM 512 SQ.FT.





FLOORS 4-46. NO BALCONY ON 4TH FLOOR

## ARISTON

2 BEDROOM PLUS DEN 1222 SQ.FT.





#### ZANARDI

3 BEDROOM PLUS DEN 1264 SQ.FT.







# **ALBERONI**

2 BEDROOM 881 SQ.FT.





## BACINI

1 BEDROOM 680 SQ.FT.







#### **CANEVA**

1 BEDROOM 613 SQ.FT.





·

## **ELENA**

2 BEDROOM PLUS DEN 948 SQ.FT.





SECOND FLOOR

#### **FIERENZA**

2 BEDROOM PLUS DEN 1090 SQ.FT.





# GAMBERO

2 BEDROOM 843 SQ.FT.







FLOORS 4-30, NO BALCONY ON 4TH FLOOR

## **MERCATO**

1 BEDROOM 491 SQ.FT.







FLOORS 4-46

## **MOLINELLO**

1 BEDROOM 787 SQ.FT.







#### **MODENA**

1 BEDROOM 445 SQ.FT.





FLOORS 4-46

#### MIRA

2 BEDROOM 875 SQ.FT.





# **PALANCA**

2 BEDROOM 1033 SQ.FT.





## LAZZARO

2 BEDROOM PLUS DEN 1104 SQ.FT.





#### LIDO

1 BEDROOM 900 SQ.FT.





SECOND FLOOR