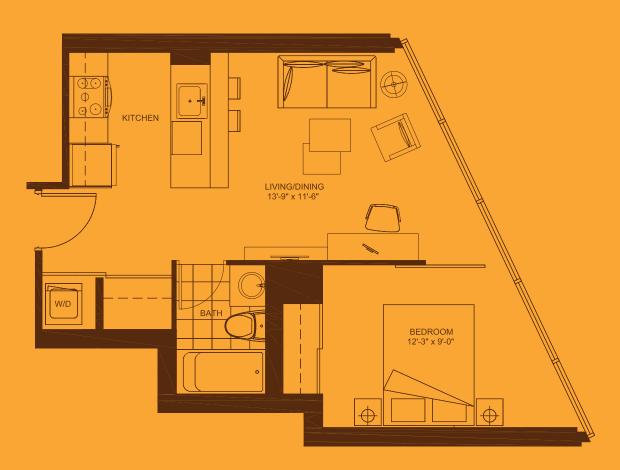

NARDI

3 BEDROOM PLUS DEN 1264 SQ.FT.







## **VERARDO**

2 BEDROOM 724 SQ.FT.





# SAN PETRO

1 BEDROOM 696 SQ.FT.





# SAN MARCO

1 BEDROOM 775 SQ.FT.





## **PORTICO**

2 BEDROOM PLUS DEN 1090 SQ.FT.







FLOORS 4-46, NO BALCONY ON 4TH FLOOR

## **PALLEDRO**

1 BEDROOM 512 SQ.FT.





FLOORS 4-46. NO BALCONY ON 4TH FLOOR

## ARISTON

2 BEDROOM PLUS DEN 1222 SQ.FT.





#### ZANARDI

3 BEDROOM PLUS DEN 1264 SQ.FT.







# **ALBERONI**

2 BEDROOM 881 SQ.FT.





## BACINI

1 BEDROOM 680 SQ.FT.







#### **CANEVA**

1 BEDROOM 613 SQ.FT.





·

## **ELENA**

2 BEDROOM PLUS DEN 948 SQ.FT.





SECOND FLOOR

#### **FIERENZA**

2 BEDROOM PLUS DEN 1090 SQ.FT.





# GAMBERO

2 BEDROOM 843 SQ.FT.







FLOORS 4-30, NO BALCONY ON 4TH FLOOR

## **MERCATO**

1 BEDROOM 491 SQ.FT.







FLOORS 4-46

## **MOLINELLO**

1 BEDROOM 787 SQ.FT.







#### **MODENA**

1 BEDROOM 445 SQ.FT.





FLOORS 4-46

#### MIRA

2 BEDROOM 875 SQ.FT.





# **PALANCA**

2 BEDROOM 1033 SQ.FT.





## LAZZARO

2 BEDROOM PLUS DEN 1104 SQ.FT.





#### LIDO

1 BEDROOM 900 SQ.FT.





SECOND FLOOR