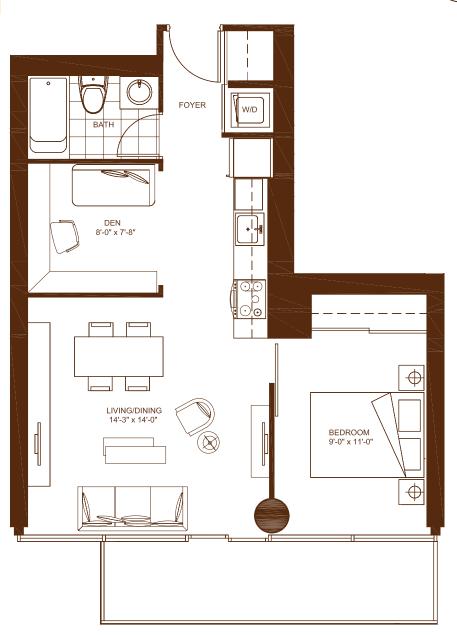

#### **PANADA**

1 BEDROOM PLUS DEN 608 SQ.FT.

FLOORS 4-46, NO BALCONY ON 4TH FLOOR