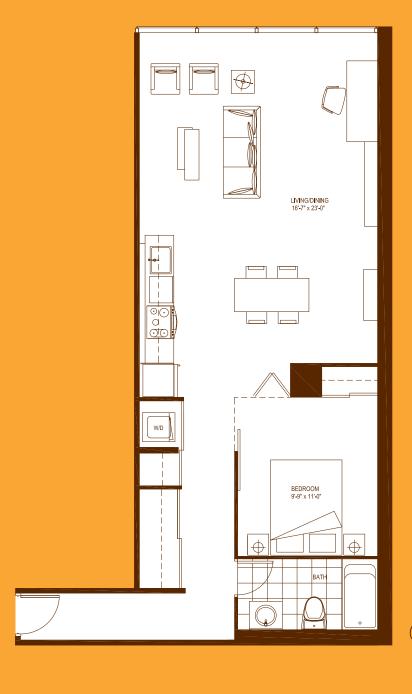

# **LUCIA**

2 BEDROOM 816 SQ.FT.





FLOORS 4-46, NO BALCONY ON 4TH FLOOR

#### **PANADA**

1 BEDROOM PLUS DEN 608 SQ.FT.





FLOORS 4-46, NO BALCONY ON 4TH FLOOR

#### ZANARDI

3 BEDROOM PLUS DEN 1264 SQ.FT.







## **VERARDO**

2 BEDROOM 724 SQ.FT.





# SAN PETRO

1 BEDROOM 696 SQ.FT.





# SAN MARCO

1 BEDROOM 775 SQ.FT.





## **PORTICO**

2 BEDROOM PLUS DEN 1090 SQ.FT.







FLOORS 4-46, NO BALCONY ON 4TH FLOOR

## **PALLEDRO**

1 BEDROOM 512 SQ.FT.





FLOORS 4-46. NO BALCONY ON 4TH FLOOR

## ARISTON

2 BEDROOM PLUS DEN 1222 SQ.FT.





#### ZANARDI

3 BEDROOM PLUS DEN 1264 SQ.FT.







# **ALBERONI**

2 BEDROOM 881 SQ.FT.





## BACINI

1 BEDROOM 680 SQ.FT.







#### **CANEVA**

1 BEDROOM 613 SQ.FT.





·

## **ELENA**

2 BEDROOM PLUS DEN 948 SQ.FT.





SECOND FLOOR

#### **FIERENZA**

2 BEDROOM PLUS DEN 1090 SQ.FT.





# GAMBERO

2 BEDROOM 843 SQ.FT.







FLOORS 4-30, NO BALCONY ON 4TH FLOOR

## **MERCATO**

1 BEDROOM 491 SQ.FT.







FLOORS 4-46

## **MOLINELLO**

1 BEDROOM 787 SQ.FT.







#### **MODENA**

1 BEDROOM 445 SQ.FT.





FLOORS 4-46

#### MIRA

2 BEDROOM 875 SQ.FT.





# **P