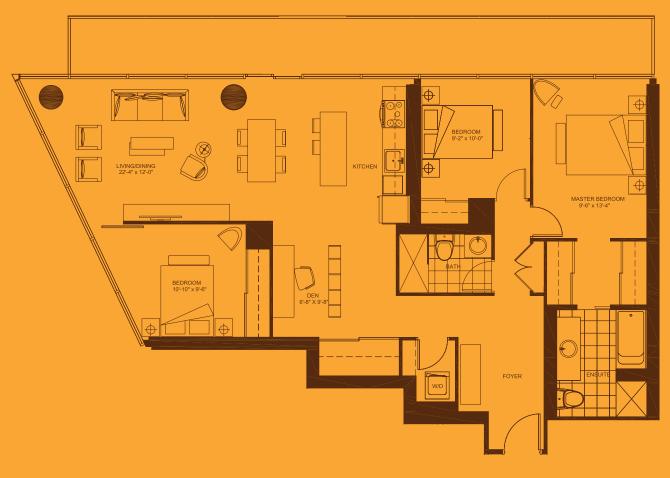

# **LUCIA**

2 BEDROOM 816 SQ.FT.





FLOORS 4-46, NO BALCONY ON 4TH FLOOR

#### **PANADA**

1 BEDROOM PLUS DEN 608 SQ.FT.





FLOORS 4-46, NO BALCONY ON 4TH FLOOR

#### ZANARDI

3 BEDROOM PLUS DEN 1264 SQ.FT.







## **VERARDO**

2 BEDROOM 724 SQ.FT.





# SAN PETRO

1 BEDROOM 696 SQ.FT.





# SAN MARCO

1 BEDROOM 775 SQ.FT.





## **PORTICO**

2 BEDROOM PLUS DEN 1090 SQ.FT.







FLOORS 4-46, NO BALCONY ON 4TH FLOOR

## **PALLEDRO**

1 BEDROOM 512 SQ.FT.





FLOORS 4-46. NO BALCONY ON 4TH FLOOR

## ARISTON

2 BEDROOM PLUS DEN 1222 SQ.FT.





#### ZANARDI

3 BEDROOM PLUS DEN 1264 SQ.FT.







# **ALBERONI**

2 BEDROOM 881 SQ.FT.





## BACINI

1 BEDROOM 680 SQ.FT.







#### **CANEVA**

1 BEDROOM 613 SQ.FT.





·

## **ELENA**

2 BEDROOM PLUS DEN 948 SQ.FT.





SECOND FLOOR

#### **FIERENZA**

2 BEDROOM PLUS DEN 1090 SQ.FT.





# GAMBERO

2 BEDROOM 843 SQ.FT.







FLOORS 4-30, NO BALCONY ON 4TH FLOOR

## **MERCATO**

1 BEDROOM 491 SQ.FT.







FLOORS 4-46

## **MOLINELLO**

1 BEDROOM 787 SQ.FT.







#### **MODENA**

1 BEDROOM 445 SQ.FT.





FLOORS 4-46

#### MIRA

2 BEDROOM 875 SQ.FT.





# **PALANCA**

2 BEDROOM 1033 SQ.FT.





## LAZZARO

2 BEDROOM PLUS DEN 1104 SQ.FT.





#### LIDO

1 BEDROOM 900 SQ.FT.





SECOND FLOOR